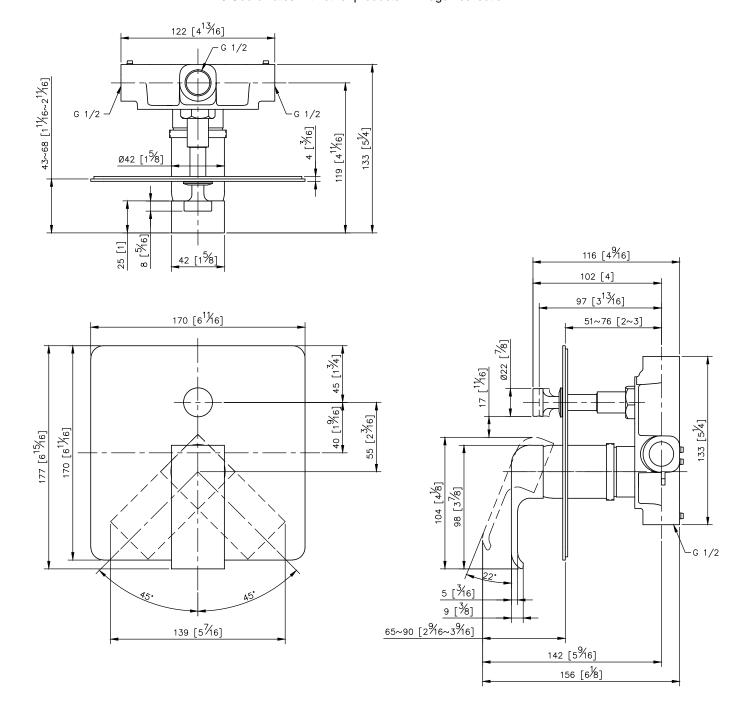

## Concealed Mixer Valve W/Diverter 6904-XW-80CP

- 1.Brass forging handle meets JIS 3771 standard.
- 2.Material of faceplate is stainless steel SUS 304.
- 3. The body of valve should be concealed in the wall beforehand with 1"(2.5cm) adjusting space.
- 4. The check valves are assembled in both left and right sides water inlets to prevent the water from flowing back.
- 5.Use the C-ring provided if the water pressure is under 1Kg/cm2(14.2PSI)
- 6. The applicable water pressure is from 1 to 4 Kg/cm^2.
- 7. Thread of water supply wall outlet fits for G 1/2, R 1/2, 1/2 PT, 1/2 NPSM and 1/2 NPT.
- 8. Coordinates with other products in Dragon collection.