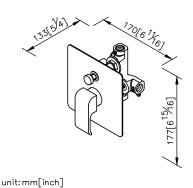

## Concealed Mixer Valve W/Diverter 6904-XW-80CP

- 1.Brass forging handle meets JIS 3771 standard.
- 2.Material of faceplate is stainless steel SUS 304.
- 3. The body of valve should be concealed in the wall beforehand with 1"(2.5cm) adjusting space.
- 4. The check valves are assembled in both left and right sides water inlets to prevent the water from flowing back.
- 5.Use the C-ring provided if the water pressure is under 1Kg/cm2(14.2PSI)
- 6. The applicable water pressure is from 1 to 4 Kg/cm^2.
- 7. Thread of water supply wall outlet fits for G 1/2, R 1/2, 1/2 PT, 1/2 NPSM and 1/2 NPT.
- 8. Coordinates with other products in Dragon collection.