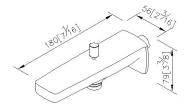

sign to fit for different basins easily and provide users various choices. Though it has just used the most basic geometric elements, the design team also varied the faucets to be special and bring the positive benefit for bathroom.

"Pan-," a combining form meaning "all." We are eager to hope all users would have chances to experience our highquality products, and it could start from this Pan Series which has perfect harmony with various basins and bathroom designs.



#### **DESCRIPTION:**

- 1. Easy-pull diverter for changing water stream flow.
- 2. Premium metal body structure ensures reliability and durability.
- 3.JUSTIME finishes resist corrosion and tarnishing.
- 4. Equipped with Pipe Nipple for extra easy installation.
- 5. Complement the Pan 2 collection of faucets and showers.



unit: mm[inch]

# Certifictaion:

# **Fixing Kits:**

1.N/A

## AWARD: