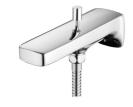

# Tub Spout W/Diverter & Nipple 6779-9V-81CP

#### **DESCRIPTION:**

- 1. Easy-pull diverter for changing water stream flow.
- 2. Premium metal body structure ensures reliability and durability.
- 3.JUSTIME finishes resist corrosion and tarnishing.
- 4. Equipped with Pipe Nipple for extra easy installation.
- 5. Complement the Pan 2 collection of faucets and showers.