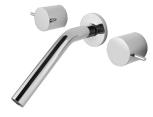

## Two-Handle Wall-Mounted Basin Faucet 6777-92-81CP

## **INTRODUCTION:**

Seed is fountainhead of creation, and each lucky budding seed is the symbol of hope and happiness. Spout of "Lucky 7" is like growing stalk to present various styles as creative ideas of designer.

Stick handle is like roots of plant. It has been designed to be operated freely by lever principle even as washing hands with soap.

Spout could be adjusted upward or downward for suiting the basins and create more space for users and it's like growing stalk could present the various style for different conditions.