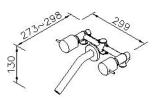

**Certifictaion:** 

Fixing Kits:

1.Hex Key2.5mm\*1 Key Tool\*1

AWARD:

unit:mm