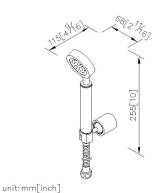

# Still One

Hand Shower 6771-9S-82CP

### **INTRODUCTION:**

The circle pancake-shaped is natural on impression, and can blend well in any type of bathrooom. Its chrome plating suface performs extrodinarily on hardness and antirust ability, lengthening the durability. Besides, chrome plating provides a nice hand touching control that prevents the slippery.

## **DESCRIPTION:**

- 1.Material is Brass with Chrome plated and meets ASTM-SC2 standard; 5 years guarantee.
- 2.Elastic shower hose can be extended from 1.5 meter to 2 meter and stand 15Kg/cm2 water pressure.
- 3. Adjustable angle of the bracket makes convenient for using.