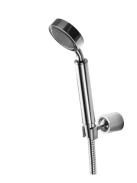

# Still One

Hand Shower 6771-9S-82CP

### **INTRODUCTION:**

The circle pancake-shaped is natural on impression, and can blend well in any type of bathrooom. Its chrome plating suface performs extrodinarily on hardness and antirust ability, lengthening the durability. Besides, chrome plating provides a nice hand touching control that prevents the slippery.

## **DESCRIPTION:**

- 1.Material is Brass with Chrome plated and meets ASTM-SC2 standard; 5 years guarantee.
- 2.Elastic shower hose can be extended from 1.5 meter to 2 meter and stand 15Kg/cm2 water pressure.
- 3. Adjustable angle of the bracket makes convenient for using.