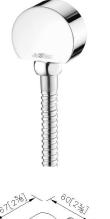

## Supply Elbow W/5cm Nipple & 150cm Hose 6759-AD-82CP

## **INTRODUCTION:**

The simple and generous design without unnecessary lines to increase the fashion style on the showeroom. The special material of the handle has the speciality of skidproof and is easy to use. The Single-Handle Concealed Valve not only save space in the shower-room but also increase aesthetic feeing to environment.

## **DESCRIPTION:**

- Brass of forging body meets JIS 3771 standard.
  Premium metal construction for durability.
- 3.Justime finishes resist corrosion and tarnish.
- 4. Finish meets the standard of ASTM-SC2.

5.Thread: G 1/2.





**Certifictaion:** 

Fixing Kits:

AWARD:

unit:mm[inch]