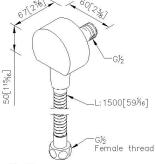

## Supply Elbow W/5cm Nipple & 150cm Hose 6759-AD-82CP

## **INTRODUCTION:**

The simple and generous design without unnecessary lines to increase the fashion style on the showeroom. The special material of the handle has the speciality of skidproof and is easy to use. The Single-Handle Concealed Valve not only save space in the shower-room but also increase aesthetic feeing to environment.

## **DESCRIPTION:**

- Brass of forging body meets JIS 3771 standard.
  Premium metal construction for durability.
- 3.Justime finishes resist corrosion and tarnish.
- 4. Finish meets the standard of ASTM-SC2.

5.Thread: G 1/2.





**Certifictaion:** 

Fixing Kits:

AWARD:

unit:mm[inch]