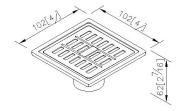

# **Plumbing Fittings**



Floor Drain 0305-24-79S1

### **INTRODUCTION:**

In order to meet requirements of the modern customer we designed the Floor Drain which combines functionality and the sense of beauty. The Embedded Floor Drain is a practical product and a piece of interior art at the same time.



## **DESCRIPTION:**

- 1.Stainless meets SUS304 standard.
- 2. Premium metal construction for durability.
- 3. Justime finishes resist corrosion and tarnish.
- 4. Material of Grid: Stainless Steel SUS304.
- 5. Drain core could prevent bugs, bad smells, and backflows.



unit: mm[inch]

# **Fixing Kits:**

1.N/A

### AWARD: